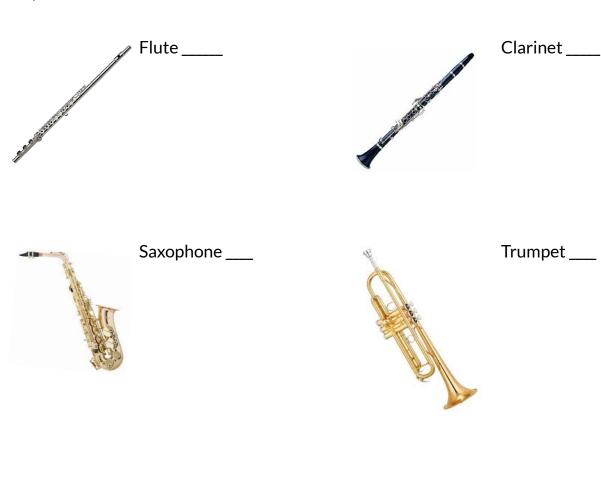

## RETURN TO MS. HUNT IN THE MUSIC ROOM ON FRIDAY, SEPTEMBER 13TH AT 7:30 am

Have you ever played an instrument before? If yes, what was it? \_\_\_\_\_

Rank your choices below: 1- first choice, 2 - second choice, 3 - third choice